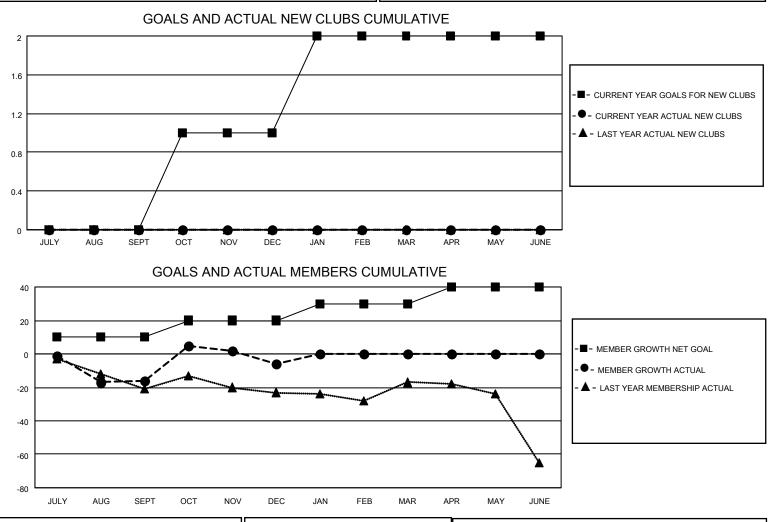

## LOCATION MONTANA

District 37

Results as of: 12/31/2022

| Clubs                 |               |           |               | Members               |                        |                         |                                                    |
|-----------------------|---------------|-----------|---------------|-----------------------|------------------------|-------------------------|----------------------------------------------------|
| RESULTS FOR 2022-2023 |               |           |               | RESULTS FOR 2022-2023 |                        |                         |                                                    |
| QUARTER               | NEW CLUB GOAL | NEW CLUBS | DROPPED CLUBS | QUARTER MEME          | BER GROWTH NET<br>GOAL | MEMBER GROWTH<br>ACTUAL | DROPPED<br>MEMBERS ACTUAL<br>(including transfers) |
| JULY/AUG/SEPT         | 0             | 0         | 1             | JULY/AUG/SEPT         | 10                     | 30                      | 43                                                 |
| OCT/NOV/DEC           | 1             | 0         | 0             | OCT/NOV/DEC           | 10                     | 60                      | 47                                                 |
| JAN/FEB/MAR           | 1             | 0         | 0             | JAN/FEB/MAR           | 10                     | 0                       | 0                                                  |
| APR/MAY/JUNE          | 0             | 0         | 0             | APR/MAY/JUNE          | 10                     | 0                       | 0                                                  |